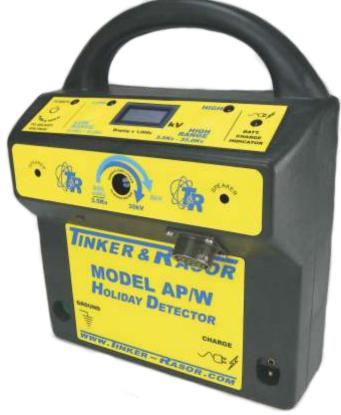

## **MODEL AP/W HOLIDAY DETECTOR** 800v - 35,000v

**Features:** 800 volts to 35,000 volts **T&R Safety Switch** Integrated Voltmeter **Ergonomic Design** Audio & Visual Holiday Indicators

www.tinker-rasor.com

## MODEL AP/W HIGH VOLTAGE HOLIDAY DETECTOR

#### Features:

- 800 v to 35,000 volts in one instrument
- Safety Switch Feature
- Integrated Voltmeter
- Audible and Visual Holiday Indicators
- Military -style, locking PowerPak cable
- Ergonomic design, reduces user fatigue
- Portable, belt worn unit
- · Lightweight, long life Rechargeable battery