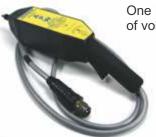

#### Features:

- 800 v to 35,000 volts in one instrument
- Safety Switch Feature
- Integrated Voltmeter
- Audible and Visual Holiday Indicators
- Military -style, locking PowerPak cable
- Ergonomic design, reduces user fatigue
- Portable, belt worn unit
- · Lightweight, long life Rechargeable battery

or Half Circle Spring Electrode for any one pipe diameter between 0.75" and 8"

or Silicone-Rubber Brush Electrode with any one width between 2" and 8"

One PowerPak does it all! Full range of voltages in one instrument.