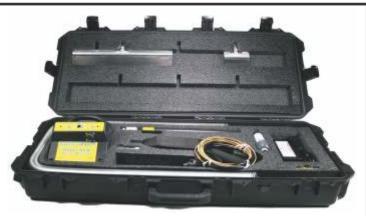

#### **Dimensions:**

Shipping / Carrying Case: 41" x 18" x 8", 35lbs (1040mm x 457mm x 203mm, 15.87kg) Instrument: 6.75" x 8.5" x 3.5", 8 lbs (171.5mm x 216mm x 89mm, 3.62kg)

DELIVERY: Immediately from STOCK ExWorks San Bernardino, CA USA SERVICE: 24-hour Turn-Around Net 30 Days, on approval of credit WARRANTY: 90 Days, parts and labor

Kit includes: Instrument and Battery PowerPak and 5' Cable Ground Cable, 20' Wand and Extension Handles Battery Charger Belt Electrode\* Carrying Case Instructions

\* Choose an electrode to include with the kit: Full Circle Spring Electrode for any one pipe diameter between 2" and 36"

or Half Circle Spring Electrode for any one pipe diameter between 0.75" and 8"

or Silicone-Rubber Brush Electrode with any one width between 2" and 8"

One PowerPak does it all! Full range of voltages in one instrument.