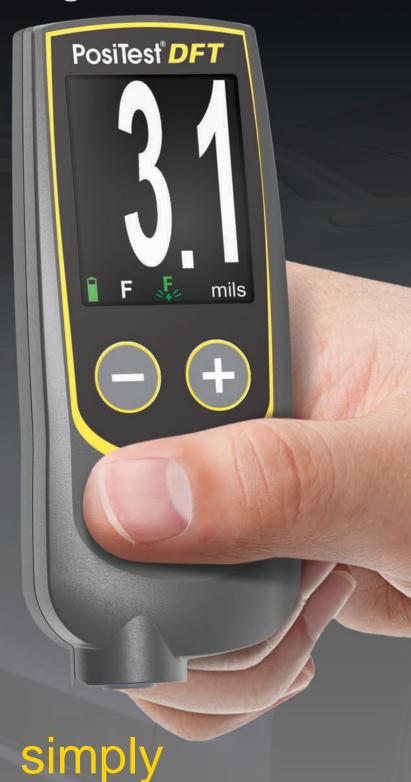

# PosiTest DFT Coating Thickness Gage

Measures coating thickness on metals

Two models...

**Ferrous** for STEEL **Combo** for ALL METALS

#### **Features**

- Fast, repeatable measurements 60+ readings per minute
- Ready to measure—no adjustment required for most applications
- Zero or 1 Point Calibration Adjustment for complex applications
- Onscreen averaging for up to 99 readings
- Strong, wear-resistant, ruby-tipped probe
- V-groove in probe for positioning on cylindrical parts
- High contrast color display
- Adjustable display brightness for optimal visibility in any environment
- Auto rotating display with lock to prevent unintended rotations
- Simple, icon based menu
- Handy RESET feature when no zero reference is available
- Mils/microns switchable
- Built-in wrist strap for added convenience and safety
- Two year warranty