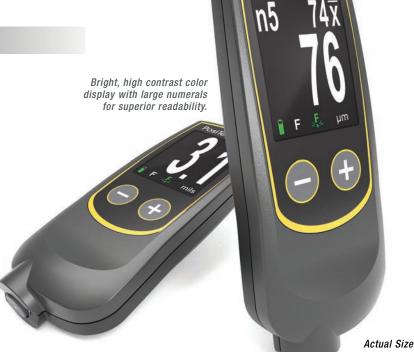

#### **Features**

- Fast, repeatable measurements 60+ readings per minute
- Ready to measure—no adjustment required for most applications
- Zero or 1 Point Calibration Adjustment for complex applications
- Onscreen averaging for up to 99 readings
- Strong, wear-resistant, ruby-tipped probe
- V-groove in probe for positioning on cylindrical parts
- High contrast color display
- Adjustable display brightness for optimal visibility in any environment
- Auto rotating display with lock to prevent unintended rotations
- Simple, icon based menu
- Handy RESET feature when no zero reference is available
- Mils/microns switchable
- Built-in wrist strap for added convenience and safety
- Two year warranty