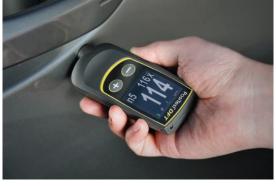

## Ideal for . . .

- Powder Coaters
- Paint Applicators
- Coating Inspectors
- Painting Contractors
- Automotive Refinishers and Detailers

measures

Two Models

#### **Features**

- Fast, repeatable measurements 60+ readings per minute
- Ready to measure—no adjustment required for most applications
- Zero or 1 Point Calibration Adjustment for complex applications
- Onscreen averaging for up to 99 readings
- Strong, wear-resistant, ruby-tipped probe
- V-groove in probe for positioning on cylindrical parts
- High contrast color display
- Adjustable display brightness for optimal visibility in any environment
- Auto rotating display with lock to prevent unintended rotations
- Simple, icon based menu
- Handy RESET feature when no zero reference is available
- Mils/microns switchable
- Built-in wrist strap for added convenience and safety
- Two year warranty